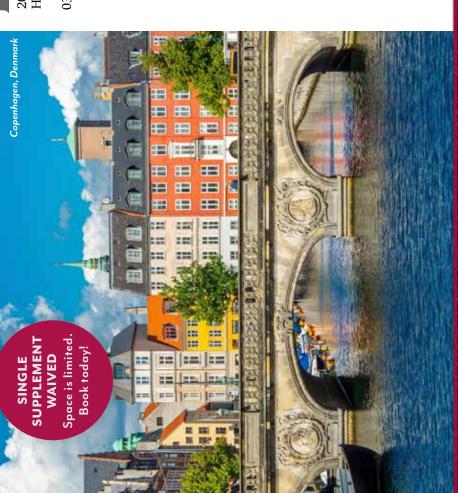

### Copenhagen, Denmark Day 9

In the world-class capital of Denmark, travel to Gammel Strand for a sightseeing cruise through the old canals and the port of Copenhagen. Pass the Old Stock Exchange and Christiansborg Palace before seeing the ancient Battery Sixtus, the Three Crowns fortress, and the famous bronze statue, the Little Mermaid. Enter the Christianshavn Canal with its eclectic mix of ancient warehouses, houseboats, and modern architecture. Continue to the famous pedestrian street, Strøget. Make a stop at Amalienborg Palace and pass by The King's Garden. (B,L,D)