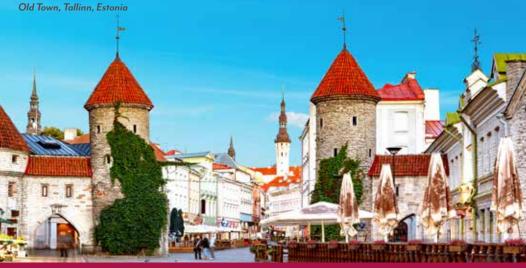

Front Cover: Tallinn, Estonia. This Page: Neptune's Fountain, Gdansk, Polana

#### Tallinn, Estonia Day 3

Tallinn's UNESCO World Heritage-designated Old Town has remained virtually unchanged for 600 years. Tour around the ancient city walls, then begin a walking tour. See the landmark Alexander Nevsky Cathedral, the 13th-century St. Nicholas Church, and Toompea Castle, the seat of Estonia's Parliament, Visit the chambers of the medieval Tallinn Town Hall, dominating the Town Hall Square and its ring of pastel buildings. Attend the Captain's Welcome Reception and Dinner this evening. (B,L,R,D)