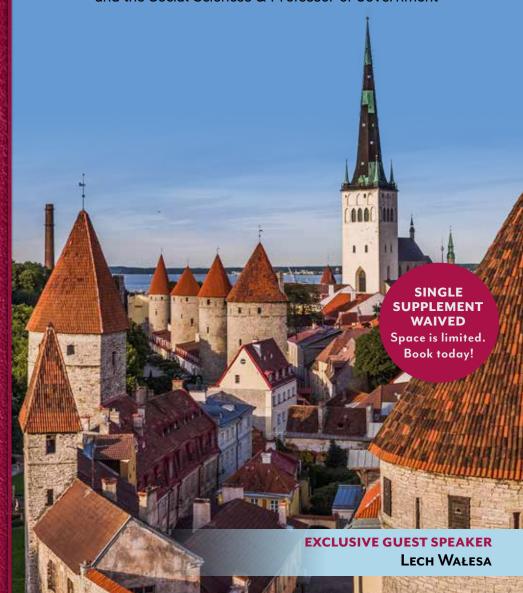

Front Cover: Tallinn, Estonia. This Page: Neptune's Fountain, Gdansk, Polana

#### Tallinn, Estonia Day 3

Tallinn's UNESCO World Heritage-designated Old Town has remained virtually unchanged for 600 years. Tour around the ancient city walls, then begin a walking tour. See the landmark Alexander Nevsky Cathedral, the 13th-century St. Nicholas Church, and Toompea Castle, the seat of Estonia's Parliament, Visit the chambers of the medieval Tallinn Town Hall, dominating the Town Hall Square and its ring of pastel buildings. Attend the Captain's Welcome Reception and Dinner this evening. (B,L,R,D)