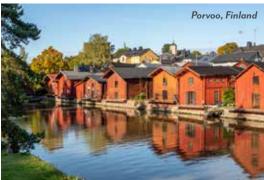

#### Helsinki, Finland Day 4

Tour Finland's capital city to see neo-classical architecture of the 1840s. Pass the Market Square by the sea. the Presidential Palace and Parliament Building, the Opera House, and Helsinki Cathedral. See the modernist Sibelius Monument, an artistic homage to Finland's most famed composer. Visit the subterranean Temppeliaukio Church, impressively hewn into solid natural bedrock. This afternoon, choose between two options: a half day tour of the village of Porvoo, the second oldest city in Finland, famed for its Old Town; or, indulge in an traditional Finnish Sauna experience (max of 60 participants). (B,L,D)