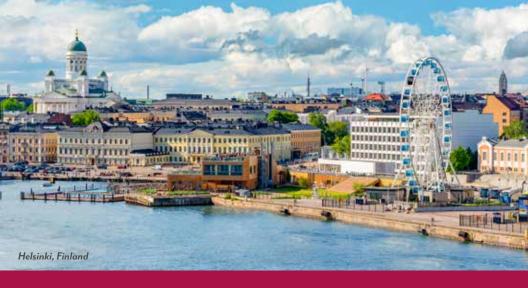

#### Helsinki, Finland Day 4

Tour Finland's capital city to see neo-classical architecture of the 1840s. Pass the Market Square by the sea. the Presidential Palace and Parliament Building, the Opera House, and Helsinki Cathedral. See the modernist Sibelius Monument, an artistic homage to Finland's most famed composer. Visit the subterranean Temppeliaukio Church, impressively hewn into solid natural bedrock. This afternoon, choose between two options: a half day tour of the village of Porvoo, the second oldest city in Finland, famed for its Old Town; or, indulge in an traditional Finnish Sauna experience (max of 60 participants). (B,L,D)